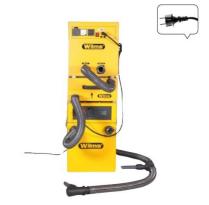

### **Top features**

- robustly built for tough construction site use
- Display with consumption values
- expandable for room sizes up to 80m<sup>2</sup>
- Mould spores are filtered out and do not get into the room air
- compatible with "normal" 40 mm hoses

## All special features at a glance

- complete package for drying using the negative pressure method for rooms up to 40m²
- quick hose change possible due to quick-lock system (SVS)

#### **Technical details**

| Power consumption   | 1,5 kW          |
|---------------------|-----------------|
| Supply voltage      | 230 / 50 V / Hz |
| Weight complete set | 90 kg           |
| Headroom            | 8 m             |
| Filter class        | H 13            |

### Scope of supply

Compressor with operating hours counter and MID counter, Separator with integrated pump, Filter box with H 13 filter, Hose set with nozzle, drill and cork stopper in transport bag

Mehr erfahren unter