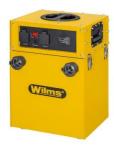

# **WILMS Separator AS 80-SVS**

### **Top features**

- · Robust metal housing
- soundproofed
- Connection possibility for two compressors
- 41 mm and 50 mm hose systems possible
- LED tableau

#### All special features at a glance

• quick hose change possible due to quick-lock system (SVS)